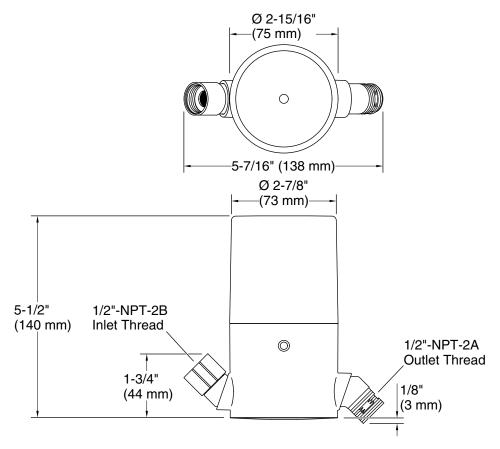

e at 60 psi (4.14 bar).
- Filter media lasts up to 8,000 gallons (30,000 liters) or 6 months.
- Recommended filter cartridge replacement every 6 months.
- Intuitive filter replacement indicator.
- Simple, elegant design to complement a variety of bathroom styles.

#### Material

Solid metal and acrylic construction.

#### **Required Products/Accessories**

K-22322 Shower filter replacement two-pack

#### **Included Components**

Additional Components:

K-22322 Shower filter replacement two-pack



#### Codes/Standards

NSF/ANSI 177

# **KOHLER® One-Year Limited Warranty**

See website for detailed warranty information.

#### Available Colors/Finishes

Color tiles intended for reference only.

Color Code Description

CP Polished Chrome

BN Vibrant® Brushed Nickel



## **KOHLER**, Faucets



#### **Technical Information**

All product dimensions are nominal.

#### **Notes**

Install this product according to the installation instructions.

Replace filter cartridge every 6 months.